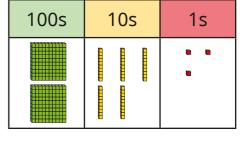

a)

| ) | 100s | 10s | 1s |
|---|------|-----|----|
|   | 2    | 9   | 5  |

| 100s | 10s | 1s |
|------|-----|----|
| 3    | 7   | 2  |

b)

| 100s | 10s | 1s |
|------|-----|----|
| 4    | 0   | 1  |

| 100s | 10s | 1s |
|------|-----|----|
| 4    | 2   | 6  |