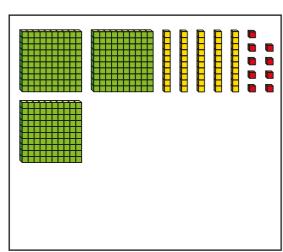

## Compare numbers to 1,000

1 Which number is smaller? Tick your answer.

2 Which number is greater? Tick your answer.

3 Tick the greater number.

| Н | Т     | 0   |
|---|-------|-----|
|   | 10 10 | 1 1 |
|   |       | 1 1 |

| Н       | Т                 | 0 |
|---------|-------------------|---|
| 100 100 | 10 10 10 10 10 10 |   |

4 Circle all the numbers that are greater than 350

700

396

299

342

167

720