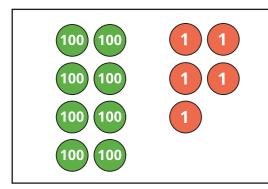

a)

| ) | 100s | 10s | 1s |
|---|------|-----|----|
|   | 2    | 9   | 5  |

| 100s | 10s | 1s |
|------|-----|----|
| 3    | 7   | 2  |

b)

| 100s | 10s | 1s |
|------|-----|----|
| 4    | 0   | 1  |

| 100s | 10s | 1s |
|------|-----|----|
| 4    | 2   | 6  |