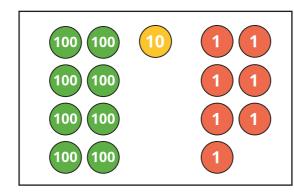

a)

| ) | 100s | 10s | 1s |
|---|------|-----|----|
|   | 2    | 9   | 5  |

| 100s | 10s | 1s |
|------|-----|----|
| 3    | 7   | 2  |

b)

| 100s | 10s | 1s |
|------|-----|----|
| 4    | 0   | 1  |

| 100s | 10s | 1s |
|------|-----|----|
| 4    | 2   | 6  |