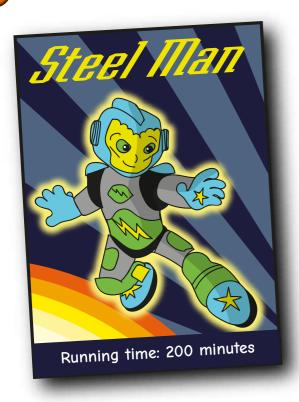

Which film lasts longer?

| _     |        |
|-------|--------|
| lasts | longer |
|       |        |

| a) | 176 ( | ) 28 |
|----|-------|------|
|    | \     | /    |