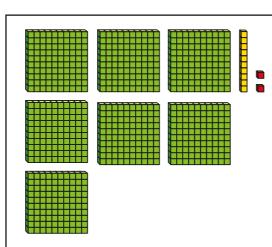

400

Circle all the numbers that are less than 718

634

800

715

66

1,000

6 Write >, < or = to make the statements correct.