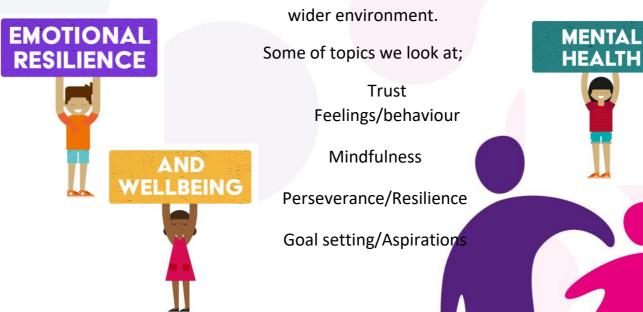

Adults will work with their child to have fun in a relaxed and informal setting.

This wonderful, fun course helps children to develop personal wellbeing, resilience, and perseverance that is needed in everyday life, both in the education setting and the